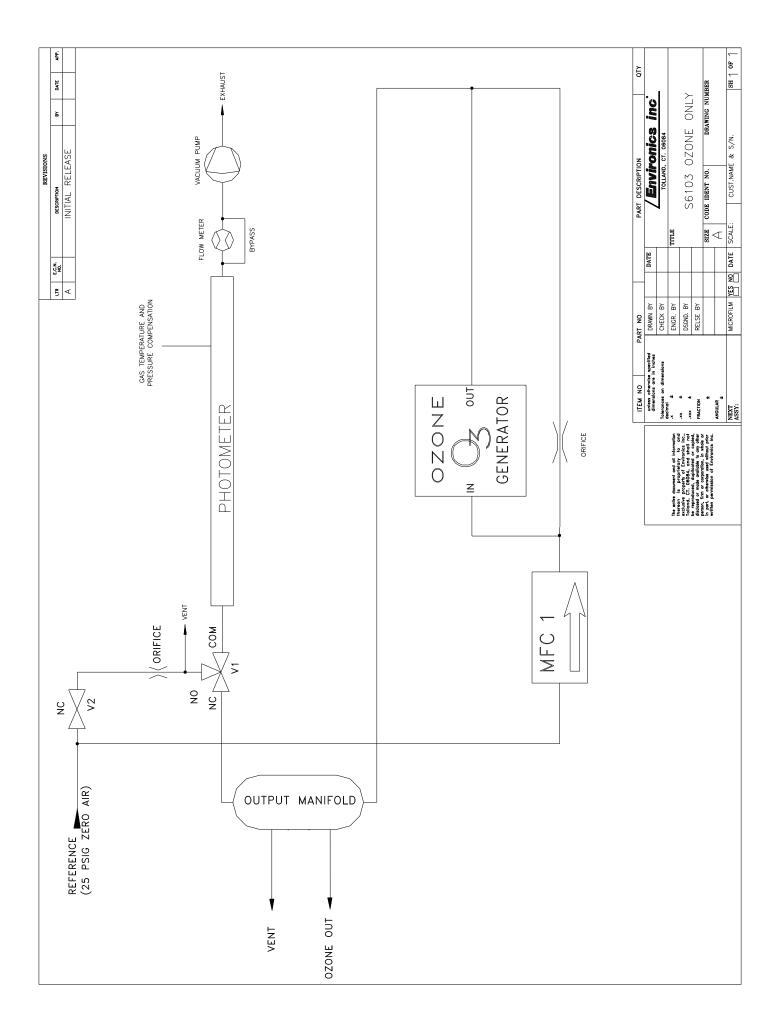

## OPERATOR MANUAL ADDENDUM Environics Model 6123

The Environics 6123 is a variation of the Environics 6103, with only a single Mass Flow Controller (MFC). A number of changes have been made to the Environics 6123 software, which differ from what is described in the 6103 User Manual

- Gases Setup (Pg 15) has been removed. Since the system only has a single MFC, gas mixing is not possible, so the GASES setup menu has been removed.
- FLOW MODE (pg 24) has been removed. Since only a single MFC is used, the same functionality is provided by CONC mode.
- PHOTO MODE (pg 29) has been removed. The 6123 cannot analyze an external source of ozone
- **IMPORTANT:** Do not attempt to use the automated leak test. In its final version, this mode will be functional.
- When connecting an analyzer, that has an unvented input, make sure the vent port of the 6123 is not capped.