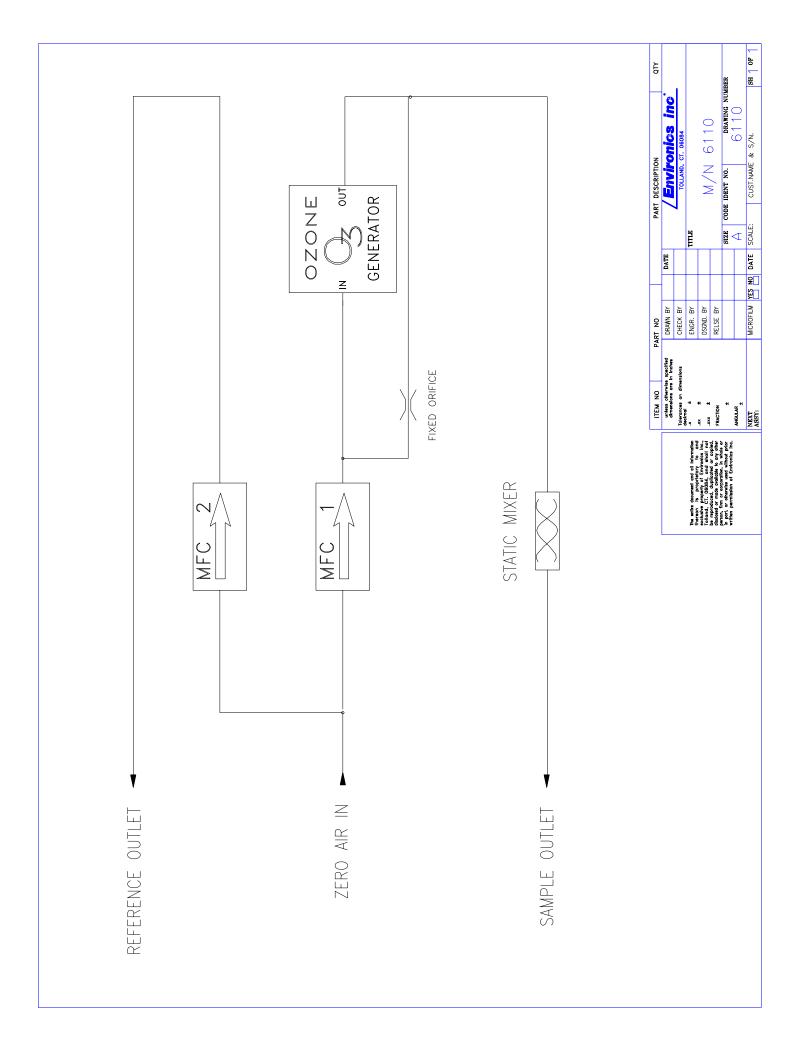

## **SYSTEM OPERATION**

This system has been designed for a custom application. Because of the setup, this system cannot be used in the CONC mode, without combining the REFERENCE OUTPUT port and the SAMPLE OUTPUT port. The flow mode must be used when running the MFCs separately. If the need arises to use the system as a gas blender, the aforementioned ports must be connected together. In this capacity, the CONC mode can be used. This system has been configured for an ozone only system. MFC1 is used to produce ozone and MFC2 is used to generate a reference gas, reference attached P&ID.