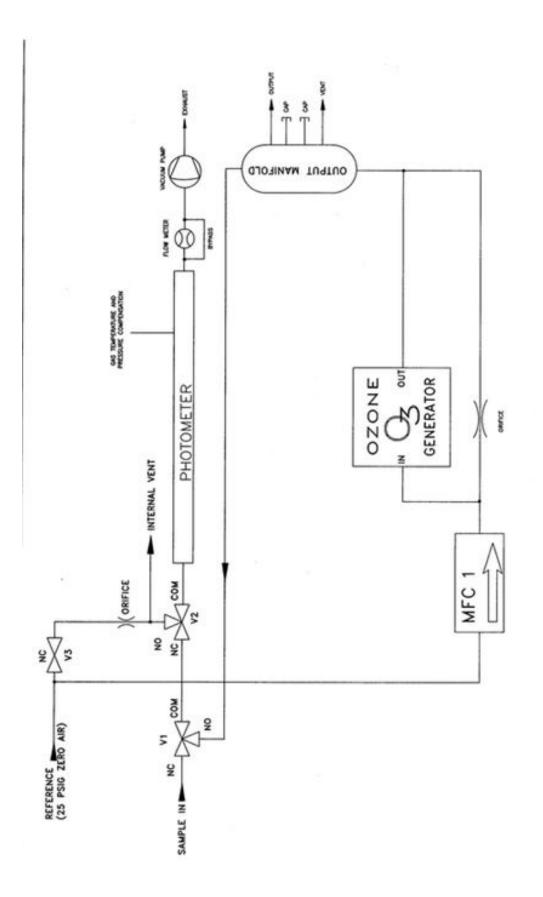

## OPERATOR MANUAL ADDENDUM Environics Model 6113

The Environics 6113 is a variation of the Environics 6113, with only a single Mass Flow Controller (MFC). A number of changes have been made to the Environics 6113 software, which differ from what is described in the 6103 User Manual

- Gases Setup (Pg 15) has been removed. Since the system only has a single MFC, gas mixing is not possible, so the GASES setup menu has been removed.
- FLOW MODE (pg 24) has been removed. Since only a single MFC is used, the same functionality is provided by CONC mode.
- **IMPORTANT:** Do not attempt to use the automated leak test. In its final version, this mode will be functional.
- When connecting an analyzer, that has an unvented input, make sure the vent port of the 6113 is not capped.